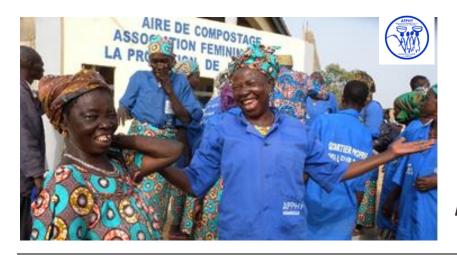

## Elles ont besoin d'un nouveau véhicule de transport pour réussir!

Au nord Togo, dans la ville de Dapaong, Région des Savanes, la gestion des déchets est déficiente, voire inexistante.

Fort de ce constat, une centaine de femmes collectent les ordures ménagères et les trient. Elles sont réunies en une association féminine pour la promotion de l'hygiène (AFPHY). En 2018, elles créent un site de compostage et depuis

tous les déchets organiques sont amenés sur cette plateforme pour la fabrication d'un engrais naturel indispensable aux agriculteurs afin d'améliorer la fertilité des sols.

Aujourd'hui, le site de compostage a besoin d'investir dans un nouveau matériel de transport pour produire plus et développer les ventes!