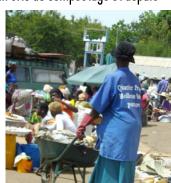

## Elles ont besoin d'un nouveau véhicule de transport pour réussir!

Au nord Togo, dans la ville de Dapaong, Région des Savanes, la gestion des déchets est déficiente, voire inexistante.

Fort de ce constat, une centaine de femmes collectent les ordures ménagères et les trient. Elles sont réunies en une association féminine pour la promotion de l'hygiène (AFPHY). En 2018, elles créent un site de compostage et depuis

tous les déchets organiques sont amenés sur cette plateforme pour la fabrication d'un engrais naturel indispensable aux agriculteurs afin d'améliorer la fertilité des sols.

Aujourd'hui, le site de compostage a besoin d'investir dans un nouveau matériel de transport pour produire plus et développer les ventes!